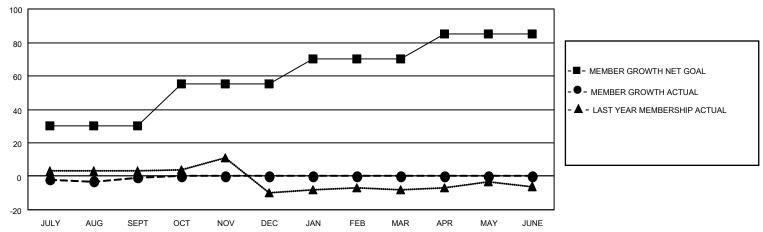

#### GOALS AND ACTUAL MEMBERS CUMULATIVE

| DROPPED CLUBS: 0 |    | 9 CLUBS OF 28 ADDED 1 OR<br>MORE NEW MEMBERS | GENDER DISTRIBUTION                |           |  |
|------------------|----|----------------------------------------------|------------------------------------|-----------|--|
|                  |    | MORE NEW MEMBERS                             | MALE 433 (60.64%)                  |           |  |
|                  |    |                                              | FEMALE 281 (39.36%)                |           |  |
| DROPPED MEMBERS  |    |                                              | NON BINARY                         | 0 (0.00%) |  |
|                  |    |                                              | PREFER NOT TO ANSWER               | 0 (0.00%) |  |
| DECEASED         | 4  |                                              |                                    |           |  |
| CLUB CANCELLED   | 0  | CLICK HERE FOR CUMULATIVE                    | TOTAL FAMILY UNIT MEMBERS 139      |           |  |
| OTHER            | 17 | MEMBERSHIP DATA                              |                                    |           |  |
| TOTAL            | 21 |                                              | FAMILY MEMBERS PAYING HALF DUES 70 |           |  |
|                  |    |                                              |                                    |           |  |